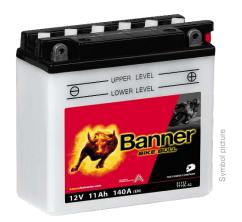

#### POWER FOR MOTORBIKES.

Entry into the world of the Banner brand is comprised by classic lead batteries with an electrolyte pack. The robust technology has been specially designed for the burdens relating to motorcycle riding.

## **PERFORMANCE**

High load-bearing capacity
Safe starting even in the case of short run use
Extensive range consisting of 33 types
Dry, pre-charged; enclosed electrolyte in the precisely required volume

# TECHNICAL DATA

Type: 514 12
OE Code: YB14-A2
Battery Voltage: 12V
Battery Technology: WET
Cold Cranking Amps: 185A (EN)
Battery Capacity: 14 Ah (K10)
Dimension: 134 x 89 x 166 mm

Layout: 1
Terminal Type: 8
Base Hold-Down: B00